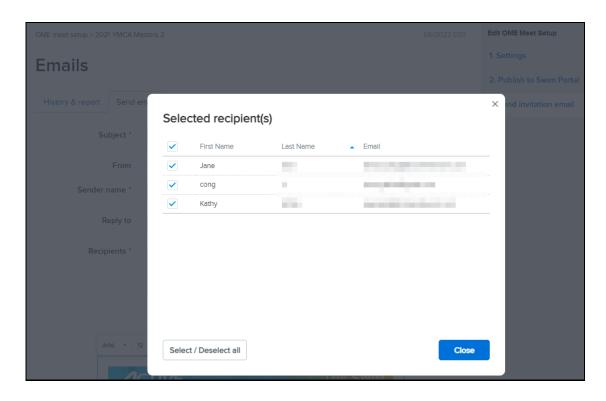

#### Viewing and editing OME meet invitation email recipients

You can now view and select or deselect recipients of an OME meet invitation email by clicking the meet > Actions button > Edit OME > Send invitation email step > Send email tab > Recipients field > recipients tag or View all link:

| HOME        | ATTENDANCE                                     | PEOPLE                                                                  | VOLUNTEERS                | COMMUNICATIONS         | REPORTS | TOOLS        |                           |
|-------------|------------------------------------------------|-------------------------------------------------------------------------|---------------------------|------------------------|---------|--------------|---------------------------|
| OME meet se | etup > 2021 YMCA M                             | asters 2                                                                |                           |                        |         | 1/6/2022 EDT | Edit OME Meet Setup       |
| Emai        | le                                             |                                                                         |                           |                        |         |              | 1. Settings               |
| Linai       | 15                                             |                                                                         |                           |                        |         |              | 2. Publish to Swim Portal |
| History &   | creport Send e                                 | email                                                                   |                           |                        |         |              | 3. Send invitation email  |
|             | Subject *<br>From<br>Sender name *<br>Reply to | You are invited to<br>no-reply@active<br>YMCA Swimmin<br>you@activenetw | e.com<br>g Club           | et 2021 YMCA Masters 2 |         |              |                           |
|             | Recipients *                                   | New Invitees                                                            | t(s) in total, 0 excluded | from sending View all  | Add 👻   |              |                           |