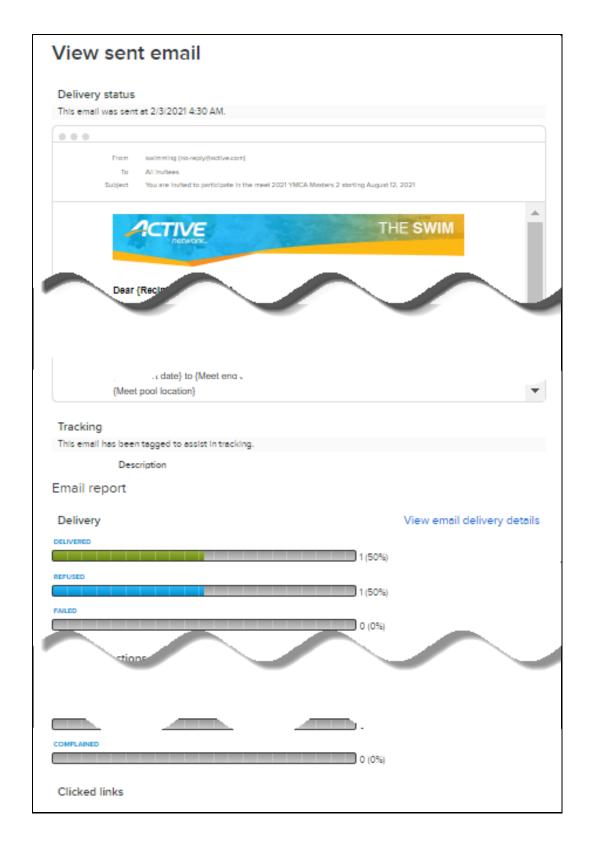

#### OME meet invitation email report

<u>\_</u>

After OME meet invitation emails are sent, you can view and download the detailed OME meet invitation report (with recipients' information) in a meet > Actions button > Edit OME > Send invitation email step > History & report tab.

• To view each invitation email's report, click **Email history** > **Subject** link or the **b** icon:

| OME meet setup > 2021 YMCA Masters 2                                                       |                            |                                  | 1/6/2022 EDT                            | Edit OME Meet Setup       |
|--------------------------------------------------------------------------------------------|----------------------------|----------------------------------|-----------------------------------------|---------------------------|
| Emails                                                                                     |                            |                                  |                                         | 1. Settings               |
| Lilialis                                                                                   |                            |                                  |                                         | 2. Publish to Swim Portal |
| History & report Send email                                                                |                            |                                  |                                         | 3. Send invitation email  |
| Email history                                                                              |                            |                                  |                                         |                           |
| Subject                                                                                    | <ul> <li>Status</li> </ul> | <ul> <li>Last updated</li> </ul> | <ul> <li>Scheduled for/Sent </li> </ul> |                           |
| You are invited to participate in the meet 2021 YMCA<br>Masters 2 starting August 12, 2021 | Scheduled                  | 8/17/2021                        | 12/1/2021                               |                           |
| You are invited to participate in the meet 2021 YMCA<br>Masters 2 starting August 12, 2021 | Sent                       | 2/3/2021                         | 2/3/2021                                |                           |
| You are invited to participate in the meet 2021 YMCA<br>Masters 2 starting August 12, 2021 | Sent                       | 2/3/2021                         | 2/3/2021                                |                           |
|                                                                                            |                            |                                  |                                         |                           |

- To view a meet-level or email-level **Email report** by delivery status or recipient action, click:
  - **Delivery > DELIVERED**, **REFUSED** or **FAILED**.
  - **Recipient actions > OPENED**, **CLICKED** or **COMPLAINED**.

| Email report      |                             |
|-------------------|-----------------------------|
| Delivery          | View email delivery details |
| DELIVERED         |                             |
| REFUSED           |                             |
| 1(50%)            |                             |
| FAILED 0 (0%)     |                             |
|                   |                             |
| Recipient actions |                             |
| OPENED 0 (0%)     |                             |
| CLICKED           |                             |
| 0 (0%)            |                             |
| REGISTERED 0 (0%) |                             |
| COMPLAINED        |                             |
| 0 (0%)            |                             |