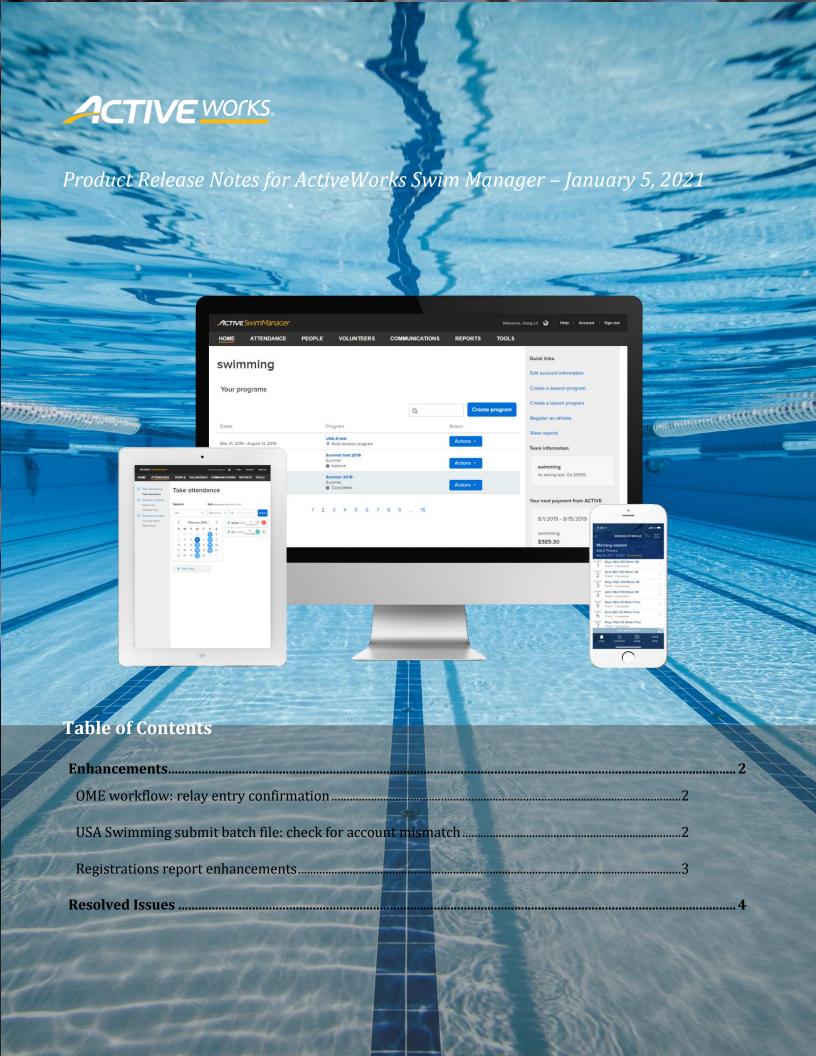

#### OME workflow: relay entry confirmation

On the **Relay team entry by event** page, when you directly add a Relay Entry for a swimmer during the OME team entry period, the following confirmation message is now displayed to double-check if you are sure you want to proceed: