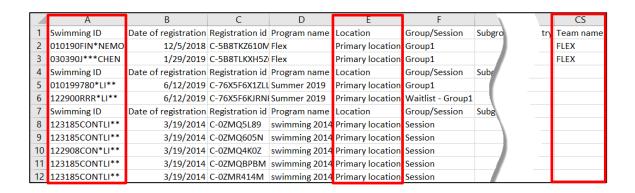

#### Registrations report enhancements

The **REPORTS** tab > **Registrations** report has the following enhancements:

• In the displayed report, the program location for the registration has been appended to the contents of the **Group** column:

- In the exported CSV report:
  - The existing **Swimming ID** column has been moved to the first column.
  - A new **Location** column has been added (to the left of the **Group/Session** column), which lists the program location for each registration.
  - A new **Team name** column has been added (after the final column), which lists the team abbreviation for each registration (for Hytek Team Manager or Meet Manager usage).