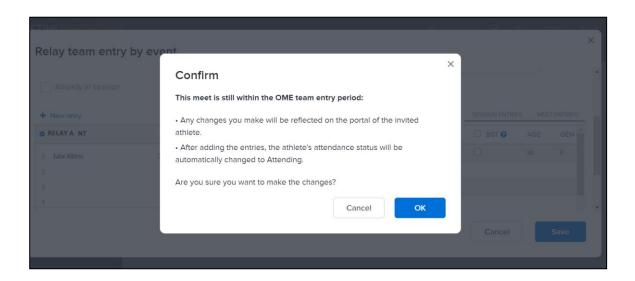

#### USA Swimming submit batch file: check for account mismatch

When you click the **REPORTS** tab > **USA-S Registrations** > **Ready for new batch** report > **Submit batch** button, AW Swimming now automatically checks if the team and program match the USA Swimming account; if there is a mismatch, then the following error message is displayed: