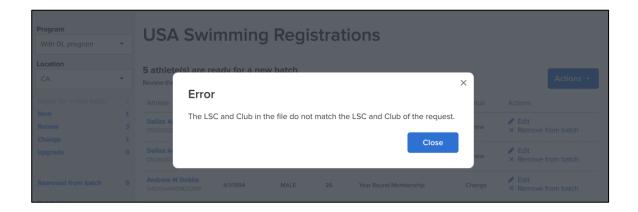

#### Registrations report enhancements

The **REPORTS** tab > **Registrations** report has the following enhancements:

• In the displayed report, the program location for the registration has been appended to the contents of the **Group** column:

- In the exported CSV report:
  - The existing **Swimming ID** column has been moved to the first column.
  - A new **Location** column has been added (to the left of the **Group/Session** column), which lists the program location for each registration.
  - A new **Team name** column has been added (after the final column), which lists the team abbreviation for each registration (for Hytek Team Manager or Meet Manager usage).