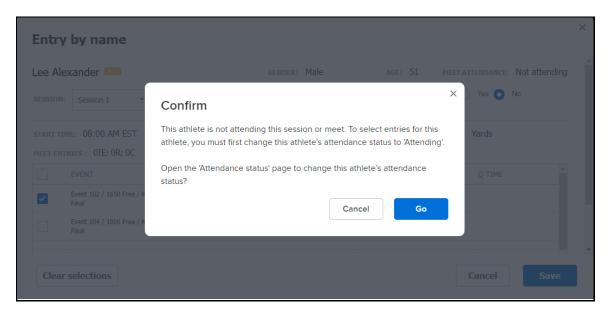

• If **Allow coaches to enter swimmers in meets or meet sessions** is set to **No**, then the coach is provided with the option to manually change the athlete's status by opening the **Attendance status** page:

After clicking **Go**, the **Attendance status** page is displayed:

<u>\_</u>