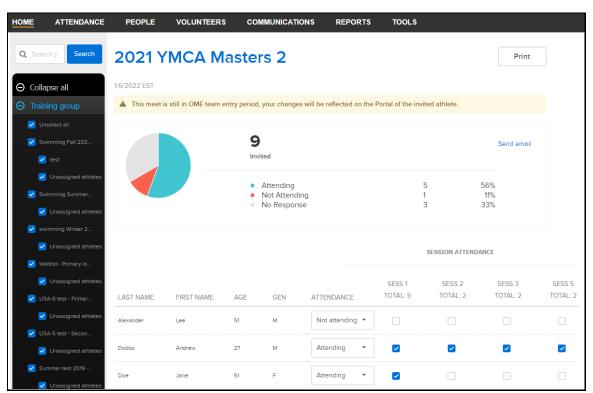

If **Yes** is selected, then on the OME meet > **Actions** > **Entry by name** or **Entry by event** page, your coaches can change athletes' statuses to **Attending**.

If **No** is selected, then your coaches are directed to the **Attendance status** page to change athletes' statuses.